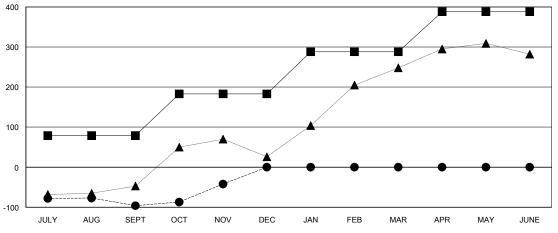

| Members               |                    |                                     |                    |                  |  |  |  |  |
|-----------------------|--------------------|-------------------------------------|--------------------|------------------|--|--|--|--|
| RESULTS FOR 2016-2017 |                    |                                     |                    |                  |  |  |  |  |
| QUARTER               | NEW MEMBER<br>GOAL | CHARTER AND<br>NEW MEMBERS<br>ADDED | DROPPED<br>MEMBERS | NET<br>GAIN/LOSS |  |  |  |  |
| JULY/AUG/SEPT         | 79                 | 53                                  | 149                | -96              |  |  |  |  |
| OCT/NOV/DEC           | 104                | 81                                  | 27                 | 54               |  |  |  |  |
| JAN/FEB/MAR           | 105                | 0                                   | 0                  | 0                |  |  |  |  |
| APR/MAY/JUNE          | 100                | 0                                   | 0                  | 0                |  |  |  |  |

## GOALS AND ACTUAL NEW CLUBS CUMULATIVE

| - CURRE | ENT YEAR GOALS FOR NEW |
|---------|------------------------|
| MEMBERS |                        |

CURRENT YEAR ACTUAL MEMBERS - LAST YEAR ACTUAL MEMBERS

| -100 | •       | <b>00</b> |      |     |     |            |           |           |      |     |     |        |
|------|---------|-----------|------|-----|-----|------------|-----------|-----------|------|-----|-----|--------|
| -100 | JULY    | AUG       | SEPT | ОСТ | NOV | DEC        | JAN       | FEB       | MAR  | APR | MAY | JUNE   |
| DROP | PED CLU | BS: 0     |      |     |     | 29 CLUBS ( | OF 82 ADD | ED 1 OR M | IORE |     | GE  | NDER D |