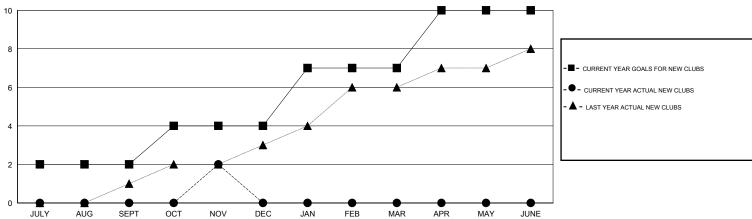

## Mahesh Pasqual **LOCATION INDIA** $\mathsf{GMT}\;\mathsf{CA}\;6$

| Clubs                       |                  |           |                  |                  |  |  |  |
|-----------------------------|------------------|-----------|------------------|------------------|--|--|--|
| RESULTS FOR 2016-2017       |                  |           |                  |                  |  |  |  |
| QUARTER                     | NEW CLUB<br>GOAL | NEW CLUBS | DROPPED<br>CLUBS | NET<br>GAIN/LOSS |  |  |  |
| JULY/AUG/SEPT               | 2                | 0         | 0                | 0                |  |  |  |
| OCT/NOV/DEC                 | 2<br>3           | 2         | 0                | 2<br>0           |  |  |  |
| JAN/FEB/MAR<br>APR/MAY/JUNE | 3                | 0         | 0                | 0                |  |  |  |

## GOALS AND ACTUAL NEW CLUBS CUMULATIVE

| - CURRE | ENT YEAR GOALS FOR NEW |
|---------|------------------------|
| MEMBERS |                        |

CURRENT YEAR ACTUAL MEMBERS - LAST YEAR ACTUAL MEMBERS

| -100 | •       | <b>00</b> |      |     |     |            |           |           |      |     |     |        |
|------|---------|-----------|------|-----|-----|------------|-----------|-----------|------|-----|-----|--------|
| -100 | JULY    | AUG       | SEPT | ОСТ | NOV | DEC        | JAN       | FEB       | MAR  | APR | MAY | JUNE   |
| DROP | PED CLU | BS: 0     |      |     |     | 29 CLUBS ( | OF 82 ADD | ED 1 OR M | IORE |     | GE  | NDER D |